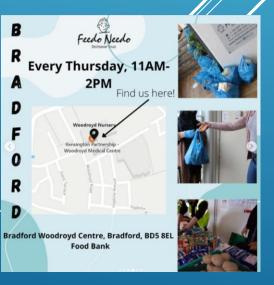

- Food parcels are distributed every Friday between 1pm and 4pm although, we offer other services throughout the week including; tea, coffee, milk, sugar, sandwiches from our trusted suppliers.
- > We make food parcels in time for our distribution service with the help of our volunteers and promote Friday services online via our social media platforms.
- We concentrate on distributing essential food supplies to the most vulnerable members of society in community including; the homeless, young families, the elderly, and those who rely heavily on the kindness of community spirit.
- Fundraising is also a vital part of our operations, as donations from various organisations and the public help us to create new opportunities



## Our partners:



























### Locations:









# Events: