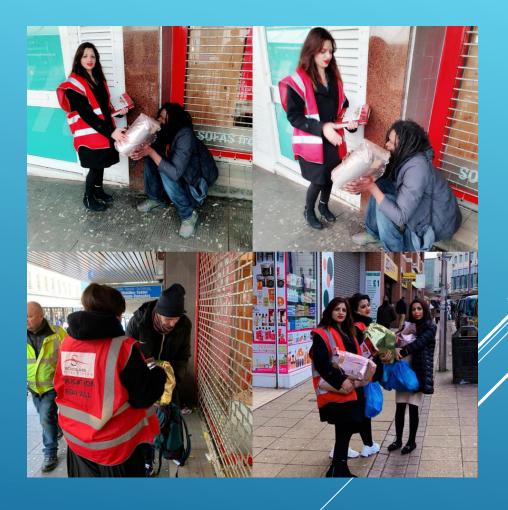

#### Who we are:

- Our charity was founded in 2006 and aims to be a community development non-profit organisation that offers food and basic necessities to those in need amongst our local community.
- We concentrate on distributing essential food supplies to the most vulnerable members of society in our community including; the homeless, young families, the elderly, and those who rely heavily on the kindness of community spirit.
- > We are also taking time to extend our services beyond the city centre, where we are based, and delivering food parcels to hardworking NHS and care worker staff.
- ➤ Our organisation has also been commended by the Lord Mayor for our contributions to the needy, and our Director of operations was named one of the 50 heroes in a crisis by The Independent publication's Happy list 2020.

### What we do:

- > Our aim is to provide food and essentials to the most vulnerable members of our society. We are currently operating on a collections service only due to government instructed guidelines.
- Food parcels are distributed every Friday between 1pm and 4pm although, we offer other services throughout the week including; tea, coffee, milk, sugar, sandwiches from our trusted suppliers.
- > We make food parcels in time for our distribution service with the help of our volunteers and promote Friday services online via our social media platforms.
- We concentrate on distributing essential food supplies to the most vulnerable members of society in community including; the homeless, young families, the elderly, and those who rely heavily on the kindness of community spirit.
- Fundraising is also a vital part of our operations, as donations from various organisations and the public help us to create new opportunities