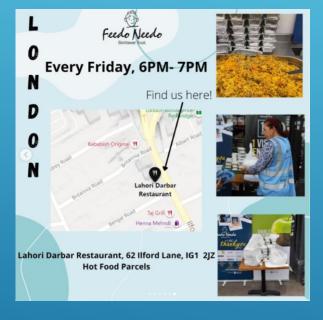

nes.
- Food parcels are distributed every Friday between 1pm and 4pm although, we offer other services throughout the week including; tea, coffee, milk, sugar, sandwiches from our trusted suppliers.
- > We make food parcels in time for our distribution service with the help of our volunteers and promote Friday services online via our social media platforms.
- We concentrate on distributing essential food supplies to the most vulnerable members of society in community including; the homeless, young families, the elderly, and those who rely heavily on the kindness of community spirit.
- Fundraising is also a vital part of our operations, as donations from various organisations and the public help us to create new opportunities



## Our partners:



























### Locations:









# Events: